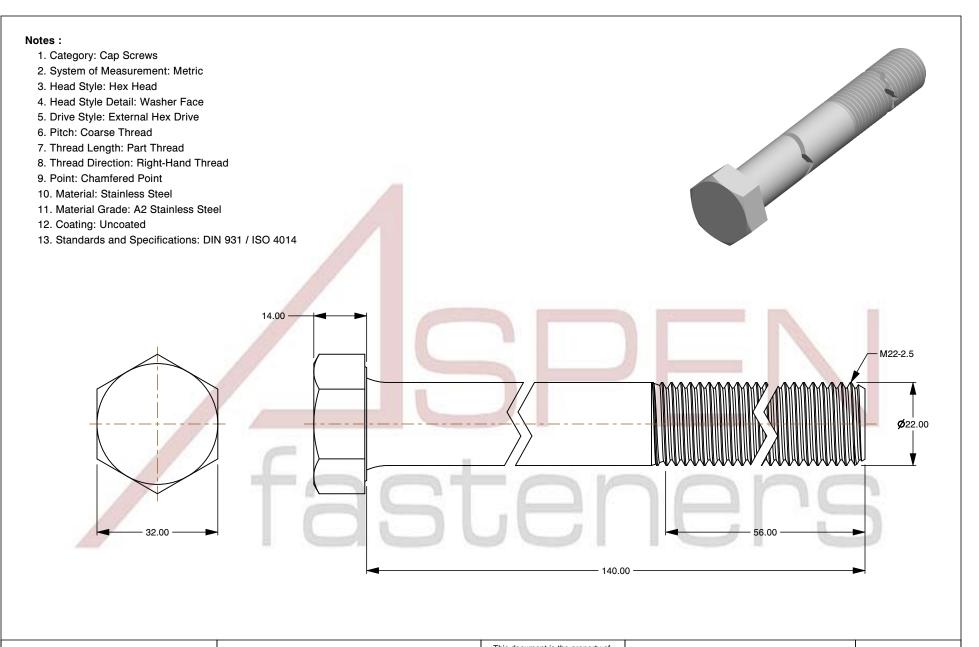

SCALE 0.999

PRODUCT NAME

M22-2.5 X 140mm DIN 931 / ISO 4014, Metric,
Hex Head Cap Screws Bolts, Part Thread,
A2 Stainless Steel

PART NUMBER: ME129-2225X140

UNIT MILLIMETERS

> ISSUED 2024-01-08

SHEET 1 of 1