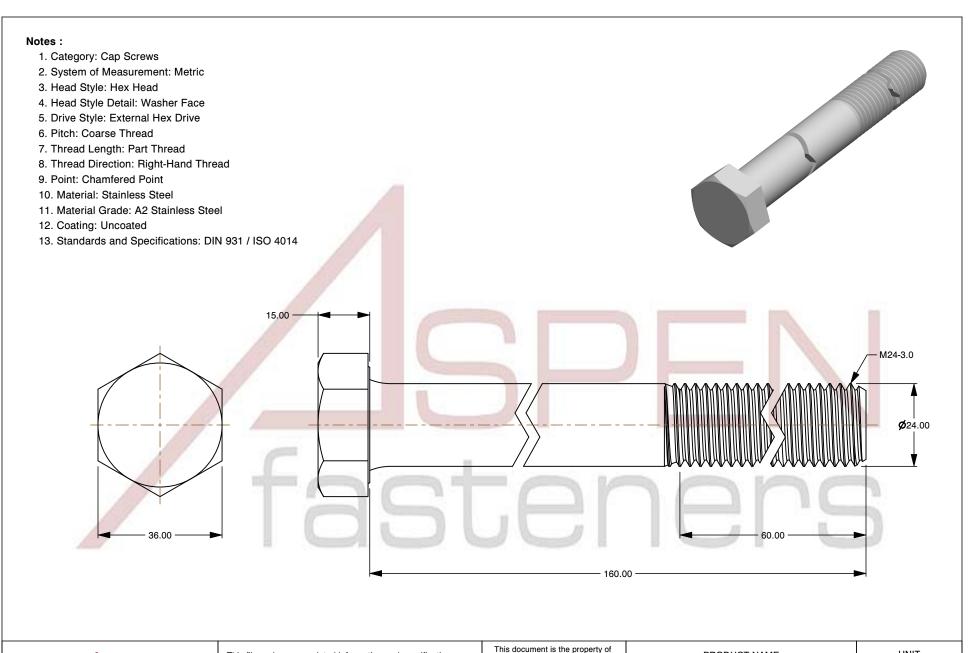

Aspen Fasteners Inc. and the information it contains may not be reproduced, disclosed, or shared with any third party without the expressed written permission of Aspen Fasteners Inc.

SCALE 0.912

M24-3.0 X 160mm DIN 931 / ISO 4014, Metric, Hex Head Cap Screws Bolts, Part Thread, A2 Stainless Steel

PRODUCT NAME

PART NUMBER: ME129-2430X160

UNIT MILLIMETERS

> ISSUED 2024-01-08

SHEET 1 of 1