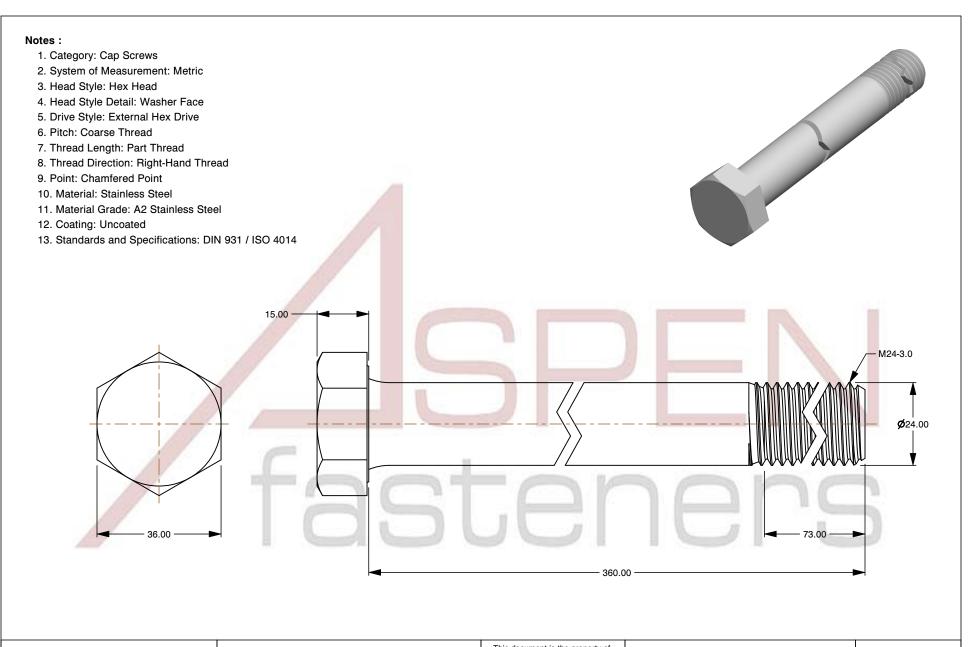

SCALE 0.912

M24-3.0 X 360mm DIN 931 / ISO 4014, Metric, Hex Head Cap Screws Bolts, Part Thread, A2 Stainless Steel

PRODUCT NAME

PART NUMBER: ME129-2430X360

UNIT MILLIMETERS

> ISSUED 2024-01-08

SHEET 1 of 1