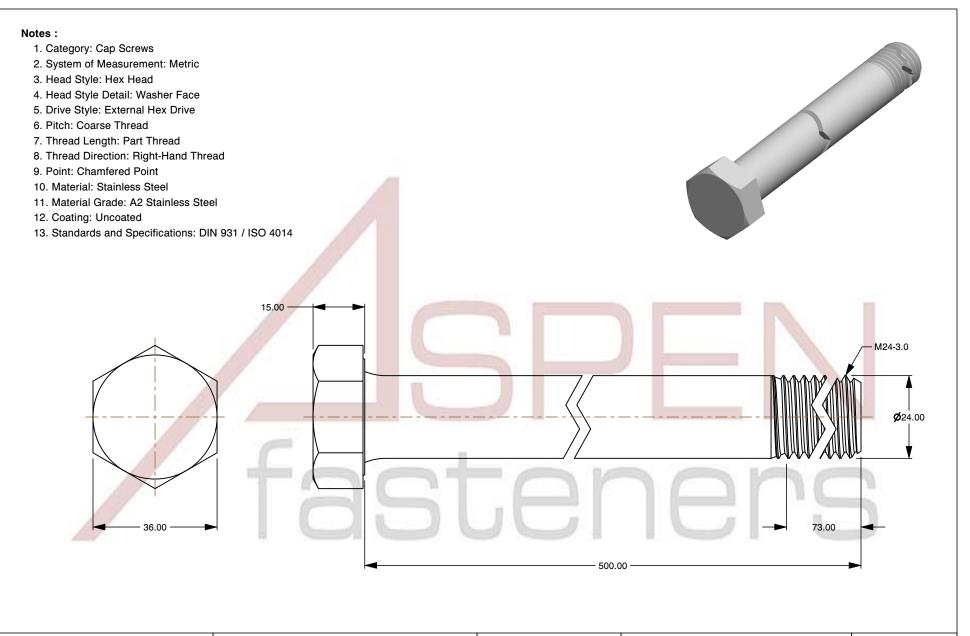

SCALE 0.912

PRODUCT NAME M24-3.0 X 500mm DIN 931 / ISO 4014, Metric, Hex Head Cap Screws Bolts, Part Thread,

A2 Stainless Steel

PART NUMBER: ME129-2430X500

UNIT MILLIMETERS

> ISSUED 2024-01-08

SHEET 1 of 1