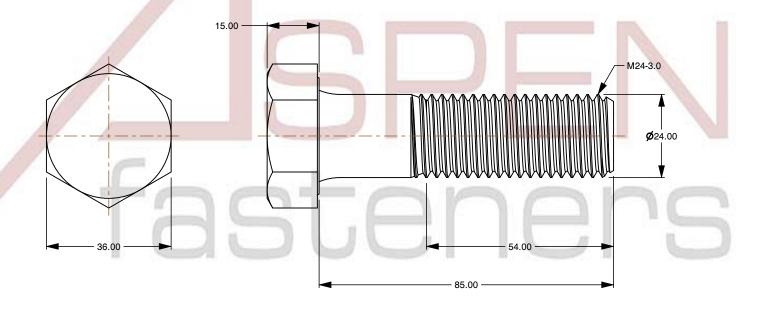

1. Category: Cap Screws

2. System of Measurement: Metric

3. Head Style: Hex Head

4. Head Style Detail: Washer Face

5. Drive Style: External Hex Drive

6. Pitch: Coarse Thread

7. Thread Length: Part Thread

8. Thread Direction: Right-Hand Thread

Point: Chamfered Point
 Material: Stainless Steel

11. Material Grade: A2 Stainless Steel

12. Coating: Uncoated

13. Standards and Specifications: DIN 931 / ISO 4014

This file and any associated information and specifications are provided for reference and evaluation purposes only and is subject to change without notice. Aspen Fasteners Inc. makes

SCALE 0.917

PRODUCT NAME
M24-3.0 X 85mm DIN 931 / ISO 4014, Metric,
Hex Head Cap Screws Bolts, Part Thread,
A2 Stainless Steel

PART NUMBER: ME129-2430X85

UNIT MILLIMETERS

> ISSUED 2024-01-08

SHEET 1 of 1