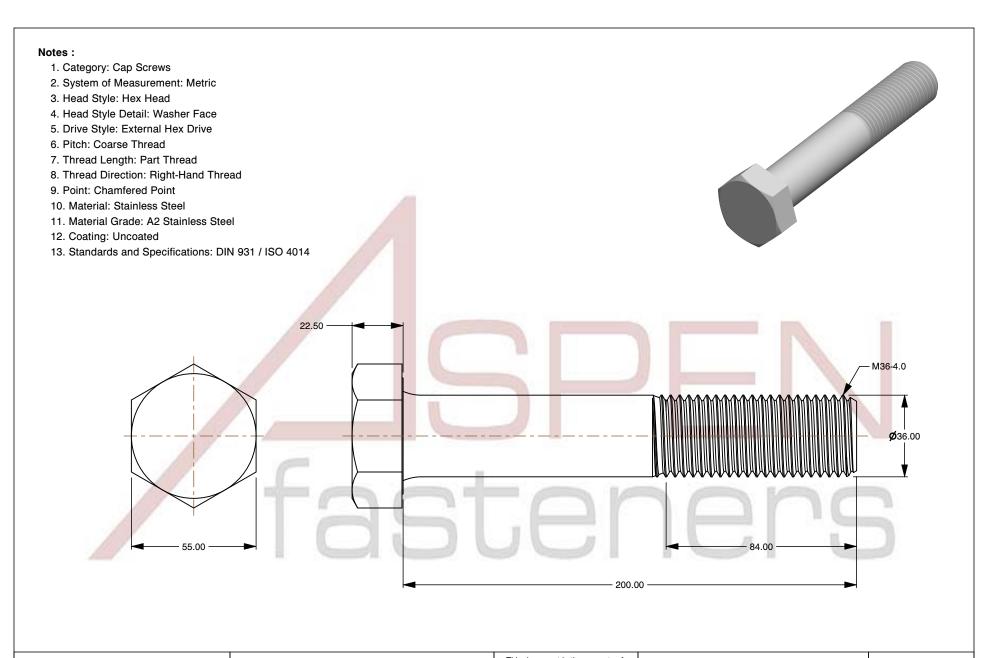

SCALE 0.600

PRODUCT NAME
M36-4.0 X 200mm DIN 931 / ISO 4014, Metric,
Hex Head Cap Screws Bolts, Part Thread,
A2 Stainless Steel

A2 Stainless Steel

ISSUED 2024-01-08

UNIT

MILLIMETERS

PART NUMBER: ME129-3640X200