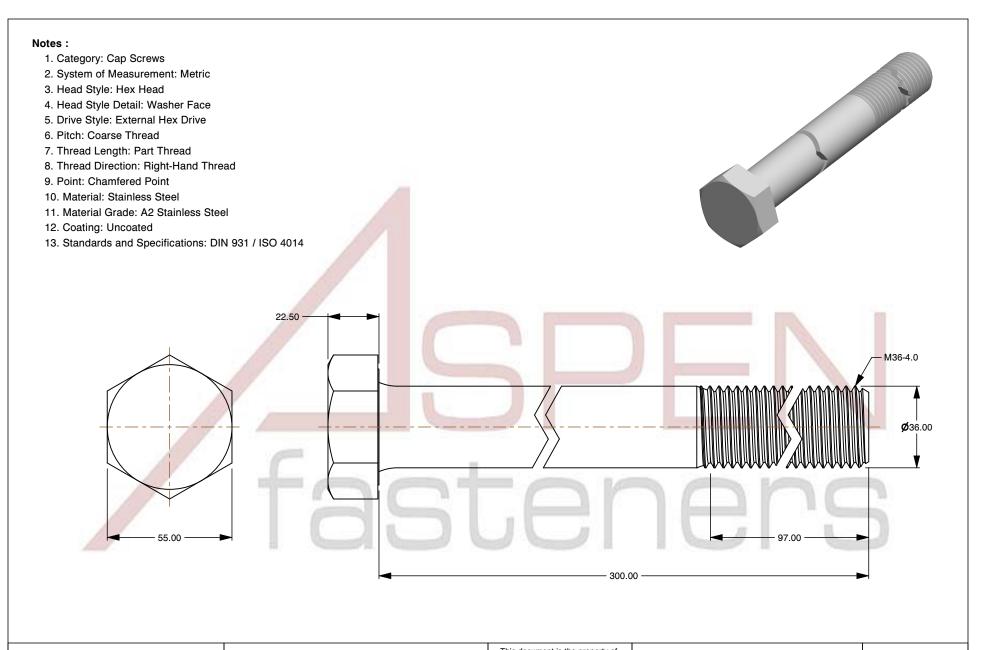

SCALE 0.600

PRODUCT NAME
M36-4.0 X 300mm DIN 931 / ISO 4014, Metric,
Hex Head Cap Screws Bolts, Part Thread,
A2 Stainless Steel

PART NUMBER: ME129-3640X300

UNIT MILLIMETERS

> ISSUED 2024-01-08

SHEET 1 of 1