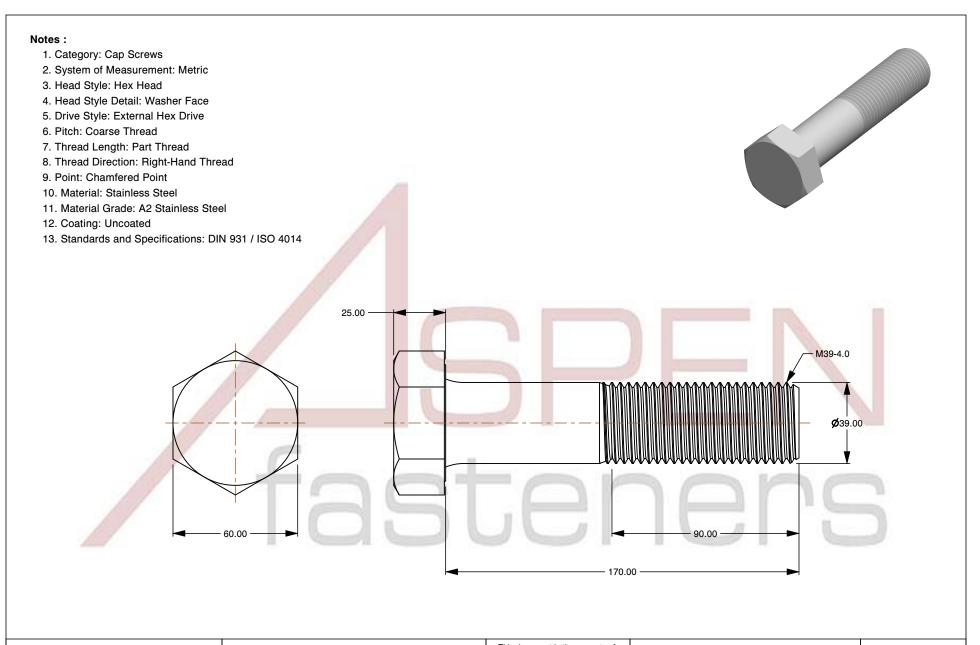

SCALE 0.550

M39-4.0 X 170mm DIN 931 / ISO 4014, Metric, or shared hout the ission of M39-4.0 X 170mm DIN 931 / ISO 4014, Metric, Hex Head Cap Screws Bolts, Part Thread, A2 Stainless Steel

PART NUMBER: ME129-3940X170