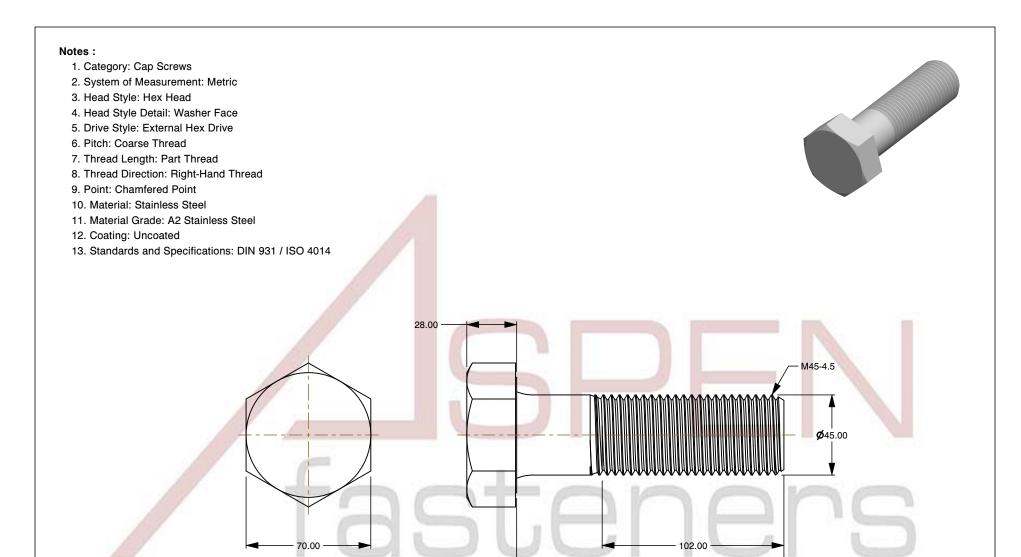

SCALE 0.471

150.00

M45-4.5 X 150mm DIN 931 / ISO 4014, Metric, Hex Head Cap Screws Bolts, Part Thread, A2 Stainless Steel

PRODUCT NAME

PART NUMBER: ME129-4545X150

UNIT MILLIMETERS

ISSUED 2024-01-08

SHEET 1 of 1