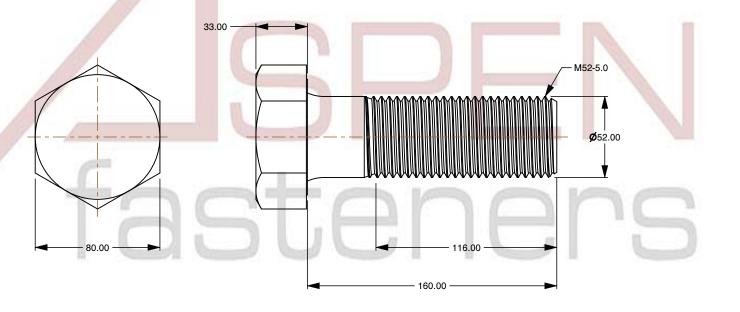

SCALE 0.412

PRODUCT NAME
M52-5.0 X 160mm DIN 931 / ISO 4014, Metric,
Hex Head Cap Screws Bolts, Part Thread,
A2 Stainless Steel

PART NUMBER: ME129-5250X160

UNIT MILLIMETERS

ISSUED 2024-01-08

SHEET 1 of 1