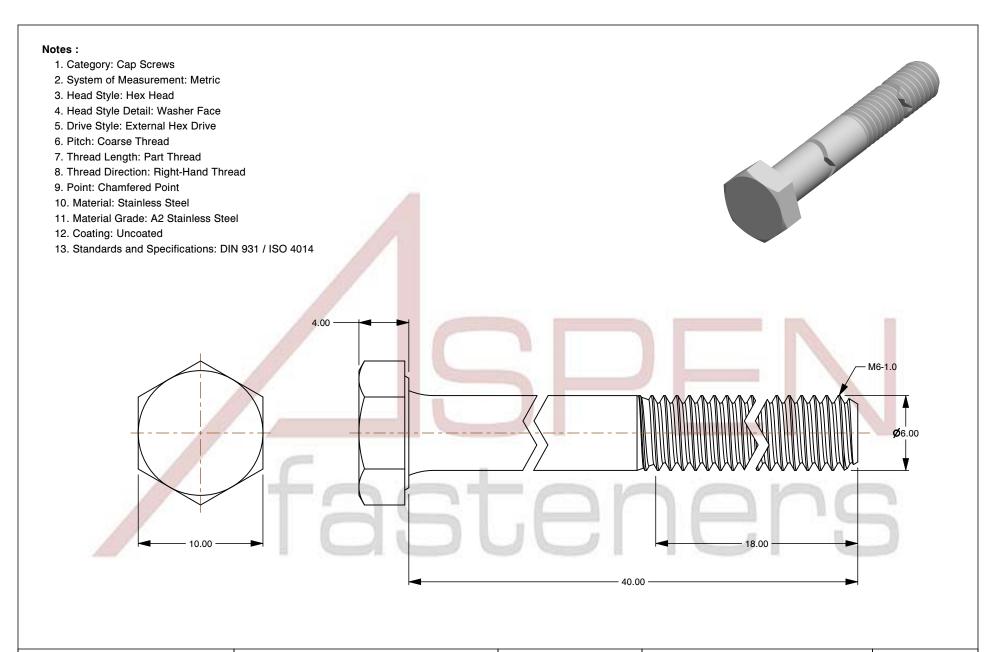

SCALE 3.300

M6-1.0 X 40mm DIN 931 / ISO 4014, Metric, Hex Head Cap Screws Bolts, Part Thread, A2 Stainless Steel

PRODUCT NAME

2024-01-08

PART NUMBER: ME129-610X40

ISSUED

UNIT

MILLIMETERS