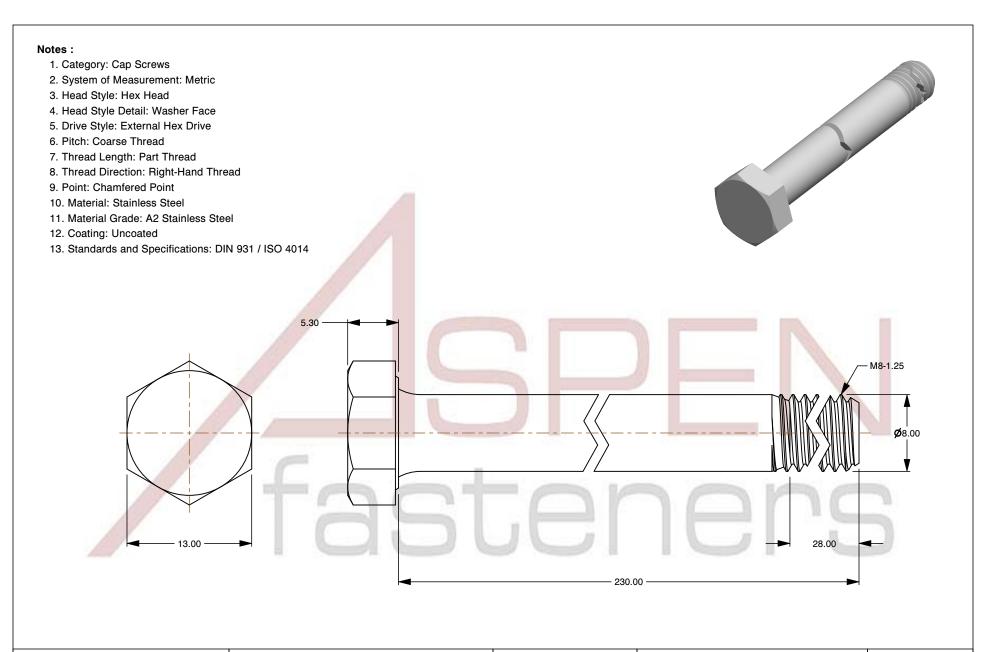

SCALE 2.538

M8-1.25 X 230mm DIN 931 / ISO 4014, Metric, Hex Head Cap Screws Bolts, Part Thread, A2 Stainless Steel

PRODUCT NAME

PART NUMBER: ME129-8125X230

UNIT MILLIMETERS

> ISSUED 2024-01-08

SHEET 1 of 1