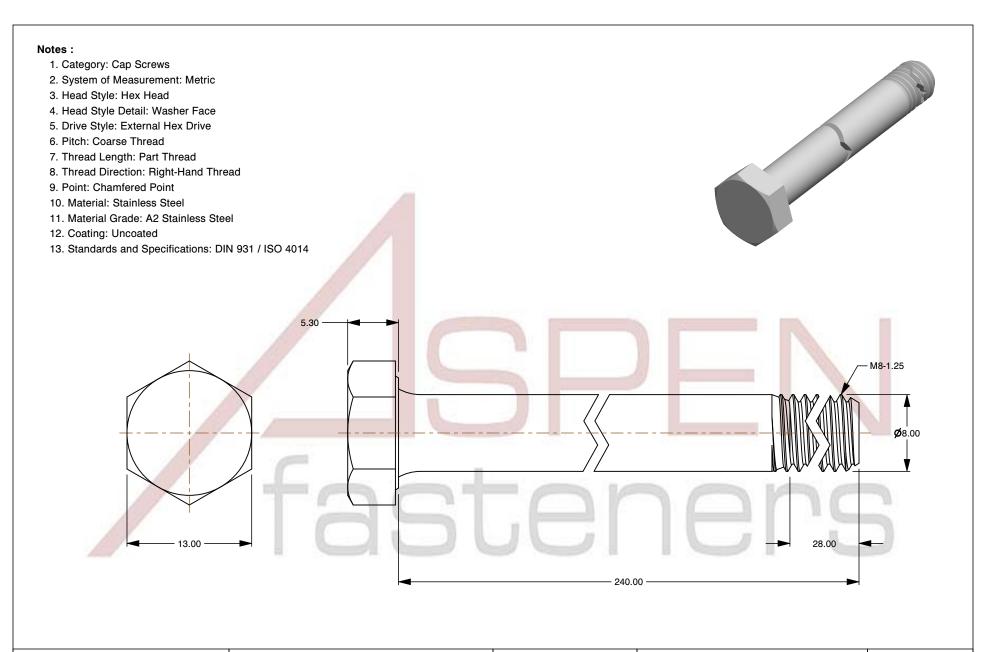

SCALE 2.538

M8-1.25 X 240mm DIN 931 / ISO 4014, Metric, Hex Head Cap Screws Bolts, Part Thread, A2 Stainless Steel

PRODUCT NAME

PART NUMBER: ME129-8125X240

UNIT MILLIMETERS

> ISSUED 2024-01-08

SHEET 1 of 1