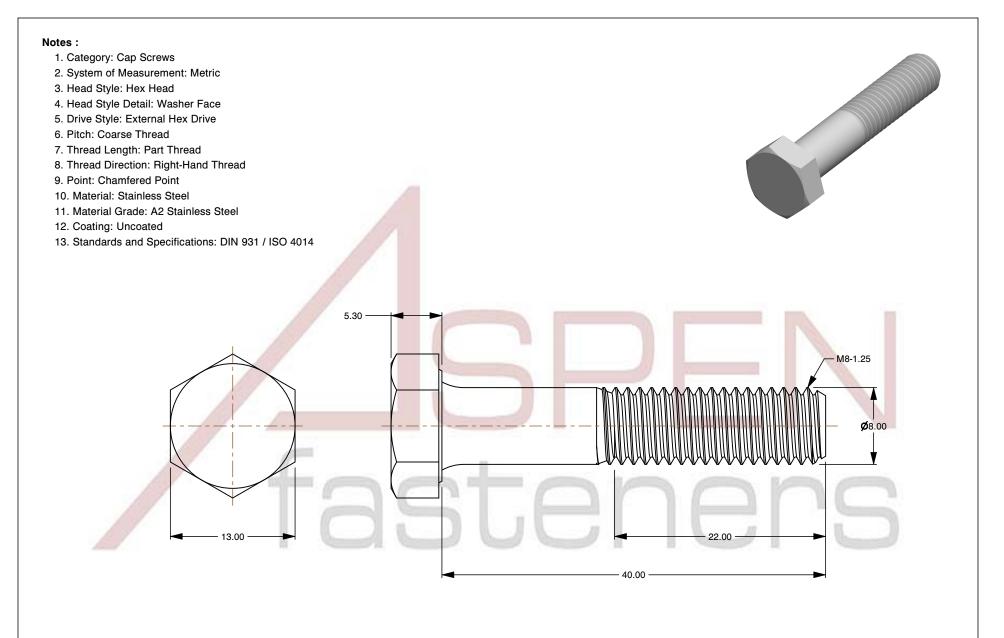

SCALE 2.538

M8-1.25 X 40mm DIN 931 / ISO 4014, Metric, Hex Head Cap Screws Bolts, Part Thread, A2 Stainless Steel

PRODUCT NAME

PART NUMBER: ME129-8125X40

UNIT MILLIMETERS

> ISSUED 2024-01-08

SHEET 1 of 1