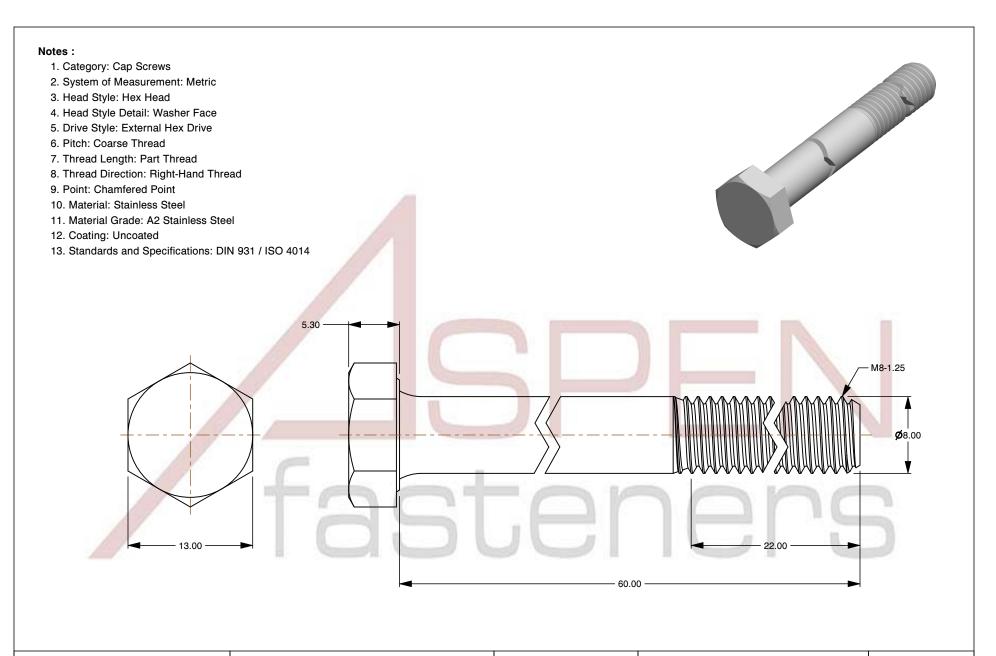

SCALE 2.538

PRODUCT NAME M8-1.25 X 60mm DIN 931 / ISO 4014, Metric, Hex Head Cap Screws Bolts, Part Thread,

A2 Stainless Steel

PART NUMBER: ME129-8125X60

UNIT MILLIMETERS

> ISSUED 2024-01-08

SHEET 1 of 1