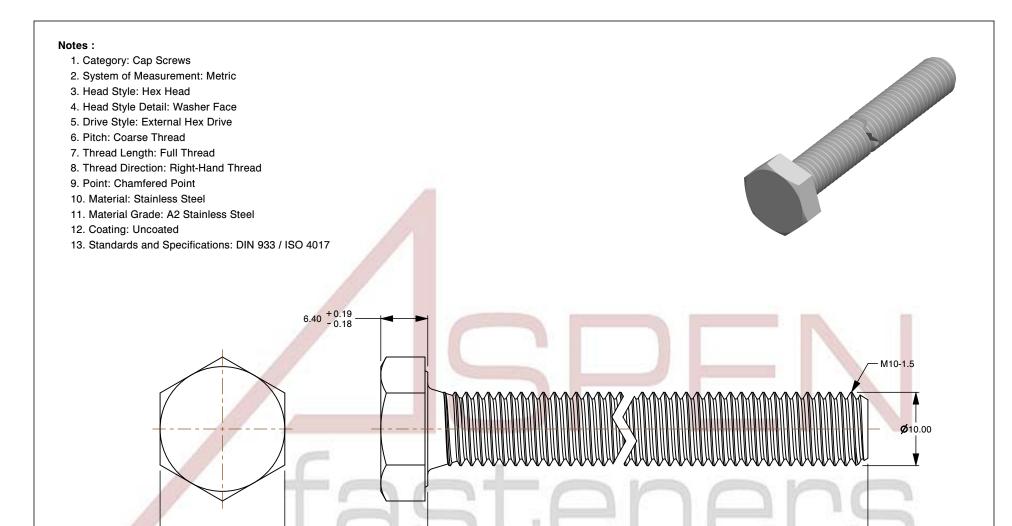

SCALE 1.941

PRODUCT NAME M10-1.5 X 150mm DIN 933 / ISO 4017, Metric, Hex Head Cap Screws Bolts, Full Thread,

A2 Stainless Steel

PART NUMBER: ME130-1015X150

UNIT MILLIMETERS

> ISSUED 2024-07-03

SHEET 1 of 1