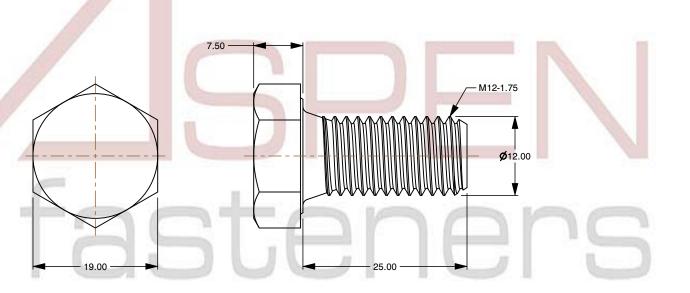

## Notes:

1. Category: Cap Screws

2. System of Measurement: Metric

3. Head Style: Hex Head

4. Head Style Detail: Washer Face

5. Drive Style: External Hex Drive

6. Pitch: Coarse Thread

7. Thread Length: Full Thread

8. Thread Direction: Right-Hand Thread

9. Point: Chamfered Point

10. Material: Stainless Steel

11. Material Grade: A2 Stainless Steel

12. Coating: Uncoated

13. Standards and Specifications: DIN 933 / ISO 4017

SCALE 1.737

PRODUCT NAME
M12-1.75 X 25mm DIN 933 / ISO 4017, Metric,
Hex Head Cap Screws Bolts, Full Thread,
A2 Stainless Steel

PART NUMBER: ME130-12175X25

UNIT MILLIMETERS

ISSUED 2024-01-08

SHEET 1 of 1