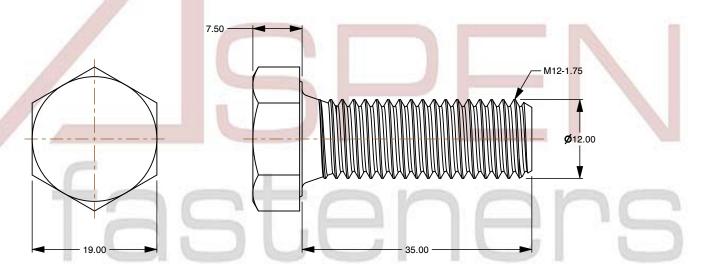

## Notes:

1. Category: Cap Screws

2. System of Measurement: Metric

3. Head Style: Hex Head

4. Head Style Detail: Washer Face

5. Drive Style: External Hex Drive

6. Pitch: Coarse Thread

7. Thread Length: Full Thread

8. Thread Direction: Right-Hand Thread

9. Point: Chamfered Point

10. Material: Stainless Steel

11. Material Grade: A2 Stainless Steel

12. Coating: Uncoated

13. Standards and Specifications: DIN 933 / ISO 4017

SCALE 1.737 PART NUMBER: ME130-12175X35

PRODUCT NAME

M12-1.75 X 35mm DIN 933 / ISO 4017, Metric,

Hex Head Cap Screws Bolts, Full Thread,

A2 Stainless Steel

UNIT MILLIMETERS

> ISSUED 2024-01-08

SHEET 1 of 1