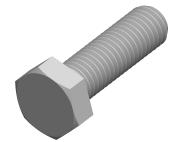

1. Category: Cap Screws

2. System of Measurement: Metric

3. Head Style: Hex Head

4. Head Style Detail: Washer Face

5. Drive Style: External Hex Drive

6. Pitch: Coarse Thread

7. Thread Length: Full Thread

8. Thread Direction: Right-Hand Thread

9. Point: Chamfered Point

10. Material: Stainless Steel

11. Material Grade: A2 Stainless Steel

12. Coating: Uncoated

13. Standards and Specifications: DIN 933 / ISO 4017

This file and any associated information and specifications are provided for reference and evaluation purposes only and is subject to change without notice. Aspen Fasteners Inc. makes

SCALE 1.737

PRODUCT NAME
M12-1.75 X 40mm DIN 933 / ISO 4017, Metric,
Hex Head Cap Screws Bolts, Full Thread,
A2 Stainless Steel

PART NUMBER: ME130-12175X40

UNIT MILLIMETERS

> ISSUED 2024-01-08

SHEET 1 of 1