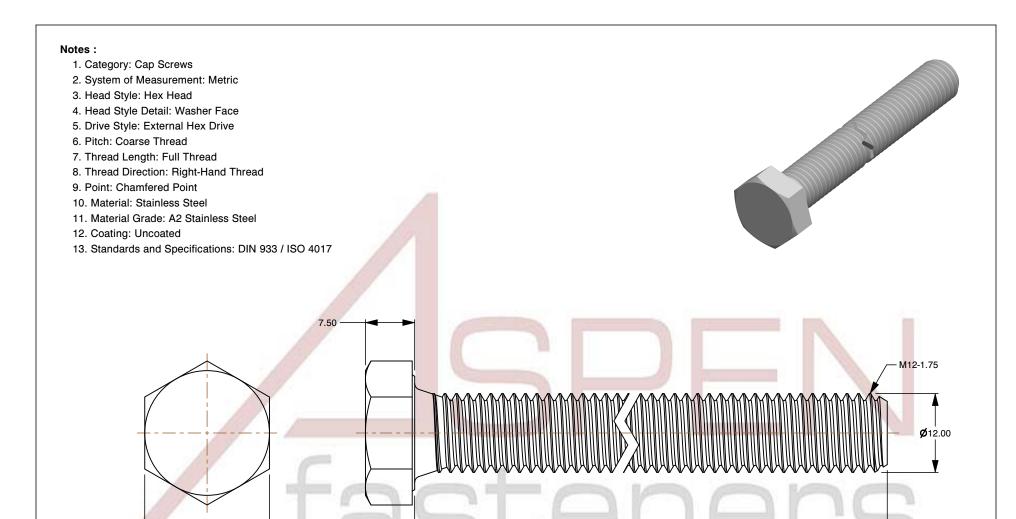

SCALE 1.737

PRODUCT NAME M12-1.75 X 90mm DIN 933 / ISO 4017, Metric, Hex Head Cap Screws Bolts, Full Thread,

A2 Stainless Steel

PART NUMBER: ME130-12175X90

UNIT MILLIMETERS

> ISSUED 2024-01-08

SHEET 1 of 1