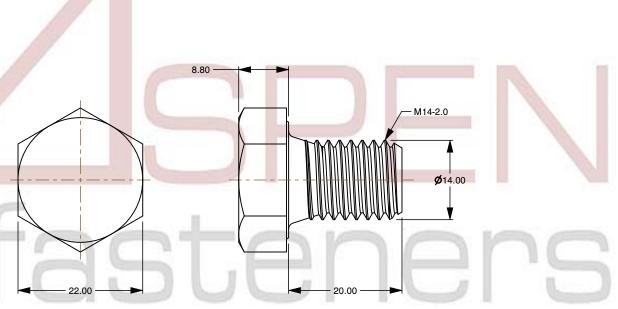

SCALE 1.500

PRODUCT NAME
M14-2.0 X 20mm DIN 933 / ISO 4017, Metric,
Hex Head Cap Screws Bolts, Full Thread,
A2 Stainless Steel

PART NUMBER: ME130-1420X20

UNIT MILLIMETERS

> ISSUED 2024-01-08

SHEET 1 of 1