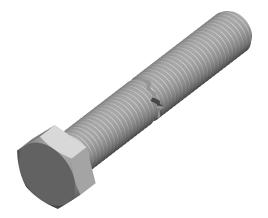

1. Category: Cap Screws

2. System of Measurement: Metric

3. Head Style: Hex Head

4. Head Style Detail: Washer Face

5. Drive Style: External Hex Drive

6. Pitch: Coarse Thread

7. Thread Length: Full Thread

8. Thread Direction: Right-Hand Thread

9. Point: Chamfered Point

10. Material: Stainless Steel

11. Material Grade: A2 Stainless Steel

12. Coating: Uncoated

13. Standards and Specifications: DIN 933 / ISO 4017

This file and any associated information and specifications are provided for reference and evaluation purposes only and is subject to change without notice. Aspen Fasteners Inc. makes

SCALE 1.368

PRODUCT NAME
M16-2.0 X 150mm DIN 933 / ISO 4017, Metric,
Hex Head Cap Screws Bolts, Full Thread,
A2 Stainless Steel

PART NUMBER: ME130-1620X150

UNIT MILLIMETERS

> ISSUED 2024-01-08

SHEET 1 of 1