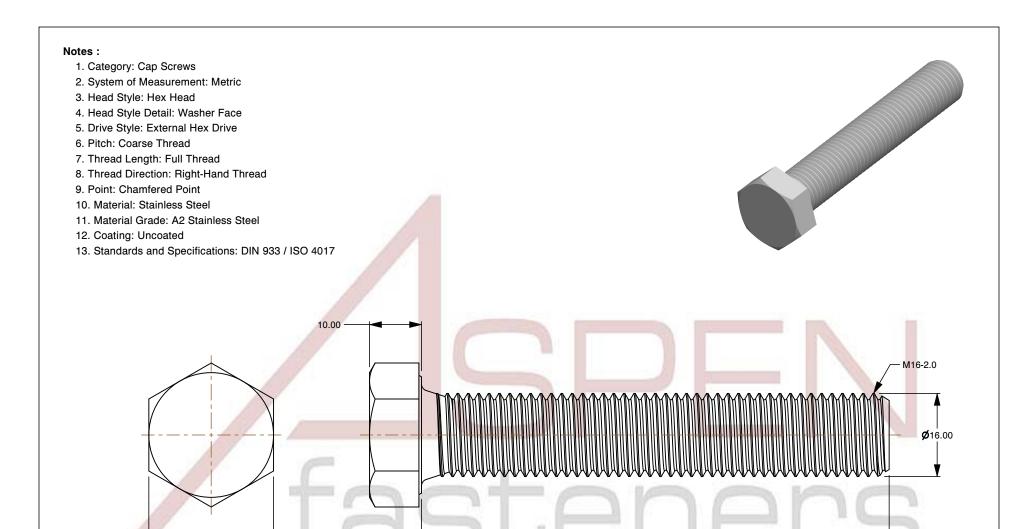

SCALE 1.375

PRODUCT NAME M16-2.0 X 90mm DIN 933 / ISO 4017, Metric, Hex Head Cap Screws Bolts, Full Thread,

A2 Stainless Steel

PART NUMBER: ME130-1620X90

UNIT MILLIMETERS

> ISSUED 2024-01-08

SHEET 1 of 1