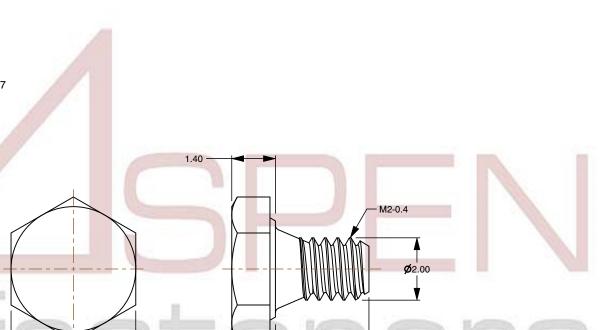

## Notes:

1. Category: Cap Screws

2. System of Measurement: Metric

3. Head Style: Hex Head

4. Head Style Detail: Washer Face

5. Drive Style: External Hex Drive

6. Pitch: Coarse Thread

7. Thread Length: Full Thread

8. Thread Direction: Right-Hand Thread

9. Point: Chamfered Point

10. Material: Stainless Steel

11. Material Grade: A2 Stainless Steel

12. Coating: Uncoated

13. Standards and Specifications: DIN 933 / ISO 4017