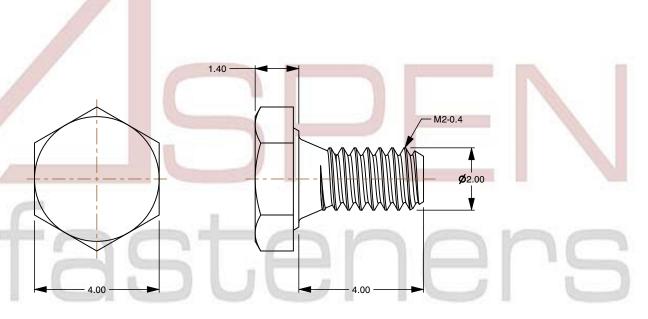

## Notes:

1. Category: Cap Screws

2. System of Measurement: Metric

3. Head Style: Hex Head

4. Head Style Detail: Washer Face

5. Drive Style: External Hex Drive

6. Pitch: Coarse Thread

7. Thread Length: Full Thread

8. Thread Direction: Right-Hand Thread

9. Point: Chamfered Point

10. Material: Stainless Steel

11. Material Grade: A2 Stainless Steel

12. Coating: Uncoated

13. Standards and Specifications: DIN 933 / ISO 4017

SCALE 8.249

PRODUCT NAME
M2-0.4 X 4mm DIN 933 / ISO 4017, Metric,
Hex Head Cap Screws Bolts, Full Thread,
A2 Stainless Steel

PART NUMBER: ME130-204X4

UNIT MILLIMETERS

> ISSUED 2024-01-08

SHEET 1 of 1