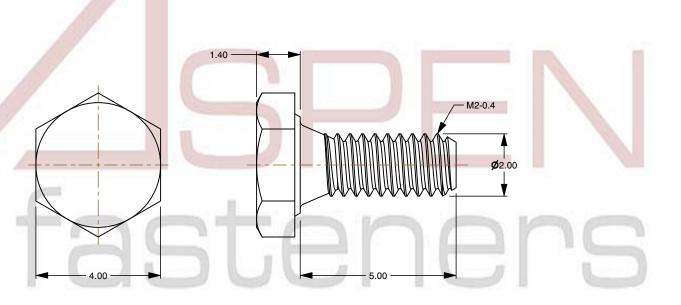

## Notes:

1. Category: Cap Screws

2. System of Measurement: Metric

3. Head Style: Hex Head

4. Head Style Detail: Washer Face

5. Drive Style: External Hex Drive

6. Pitch: Coarse Thread

7. Thread Length: Full Thread

8. Thread Direction: Right-Hand Thread

9. Point: Chamfered Point

10. Material: Stainless Steel

11. Material Grade: A2 Stainless Steel

12. Coating: Uncoated

13. Standards and Specifications: DIN 933 / ISO 4017

SCALE 8.249

PRODUCT NAME
M2-0.4 X 5mm DIN 933 / ISO 4017, Metric,
Hex Head Cap Screws Bolts, Full Thread,
A2 Stainless Steel

PART NUMBER: ME130-204X5

UNIT MILLIMETERS

ISSUED 2024-01-08

SHEET 1 of 1