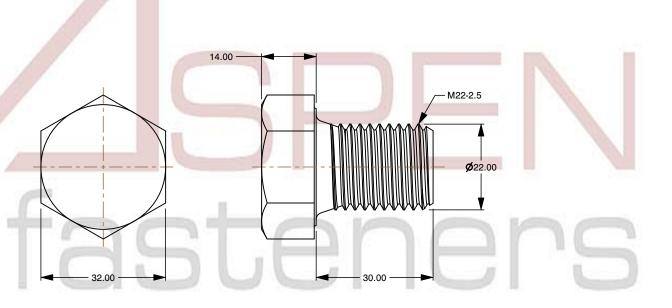

SCALE 1.031

PRODUCT NAME
M22-2.5 X 30mm DIN 933 / ISO 4017, Metric,
Hex Head Cap Screws Bolts, Full Thread,
A2 Stainless Steel

PART NUMBER: ME130-2225X30

UNIT MILLIMETERS

ISSUED 2024-01-08

SHEET 1 of 1