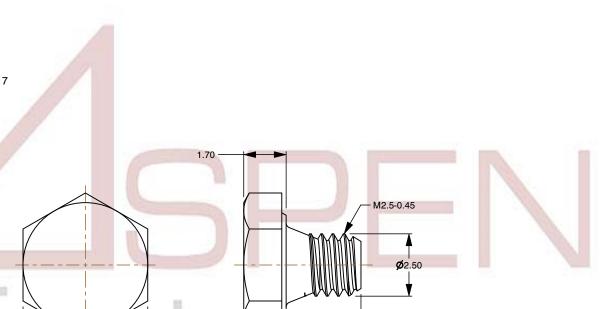

## Notes:

1. Category: Cap Screws

2. System of Measurement: Metric

3. Head Style: Hex Head

4. Head Style Detail: Washer Face

5. Drive Style: External Hex Drive

6. Pitch: Coarse Thread

7. Thread Length: Full Thread

8. Thread Direction: Right-Hand Thread

9. Point: Chamfered Point

10. Material: Stainless Steel

11. Material Grade: A2 Stainless Steel

12. Coating: Uncoated

13. Standards and Specifications: DIN 933 / ISO 4017

SCALE 6.599

PRODUCT NAME

M2.5-0.45 X 3mm DIN 933 / ISO 4017, Metric,
Hex Head Cap Screws Bolts, Full Thread,
A2 Stainless Steel

PART NUMBER: ME130-25045X3

UNIT MILLIMETERS

> ISSUED 2024-01-08

SHEET 1 of 1