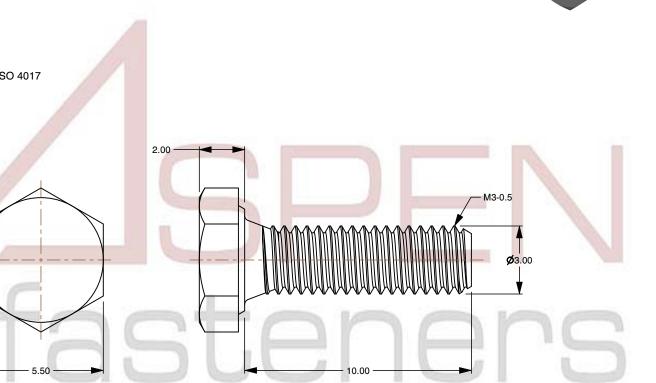

1. Category: Cap Screws

2. System of Measurement: Metric

3. Head Style: Hex Head

4. Head Style Detail: Washer Face

5. Drive Style: External Hex Drive

6. Pitch: Coarse Thread

7. Thread Length: Full Thread

8. Thread Direction: Right-Hand Thread

9. Point: Chamfered Point

10. Material: Stainless Steel

11. Material Grade: A2 Stainless Steel

12. Coating: Uncoated

13. Standards and Specifications: DIN 933 / ISO 4017

This file and any associated information and specifications are provided for reference and evaluation purposes only and is subject to change without notice. Aspen Fasteners Inc. makes

SCALE 5.999

PRODUCT NAME
M3-0.5 X 10mm DIN 933 / ISO 4017, Metric,
Hex Head Cap Screws Bolts, Full Thread,
A2 Stainless Steel

PART NUMBER: ME130-305X10

UNIT MILLIMETERS

> ISSUED 2024-01-08

SHEET 1 of 1