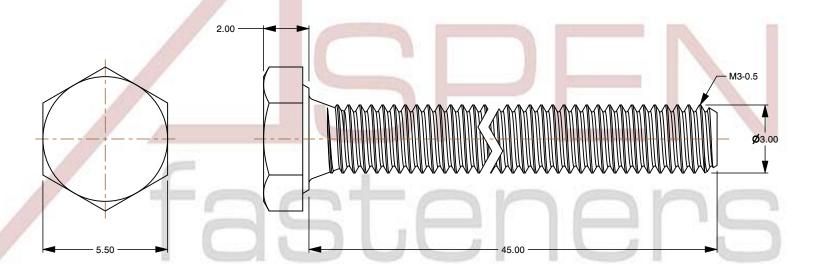

Category: Cap Screws
 System of Measurement: Ma

2. System of Measurement: Metric

3. Head Style: Hex Head

4. Head Style Detail: Washer Face

5. Drive Style: External Hex Drive

6. Pitch: Coarse Thread

7. Thread Length: Full Thread

8. Thread Direction: Right-Hand Thread

9. Point: Chamfered Point10. Material: Stainless Steel

11. Material Grade: A2 Stainless Steel

12. Coating: Uncoated

13. Standards and Specifications: DIN 933 / ISO 4017

SCALE 5.999

PRODUCT NAME
M3-0.5 X 45mm DIN 933 / ISO 4017, Metric,
Hex Head Cap Screws Bolts, Full Thread,
A2 Stainless Steel

PART NUMBER: ME130-305X45

UNIT MILLIMETERS

> ISSUED 2024-01-08

SHEET 1 of 1