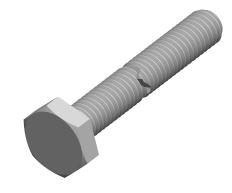

Category: Cap Screws
 System of Measurement: Ma

2. System of Measurement: Metric

3. Head Style: Hex Head

4. Head Style Detail: Washer Face

5. Drive Style: External Hex Drive

6. Pitch: Coarse Thread

7. Thread Length: Full Thread

8. Thread Direction: Right-Hand Thread

9. Point: Chamfered Point10. Material: Stainless Steel

11. Material Grade: A2 Stainless Steel

12. Coating: Uncoated

13. Standards and Specifications: DIN 933 / ISO 4017

SCALE 5.999

PRODUCT NAME
M3-0.5 X 45mm DIN 933 / ISO 4017, Metric,
Hex Head Cap Screws Bolts, Full Thread,
A2 Stainless Steel

PART NUMBER: ME130-305X45

UNIT MILLIMETERS

> ISSUED 2024-01-08

SHEET 1 of 1