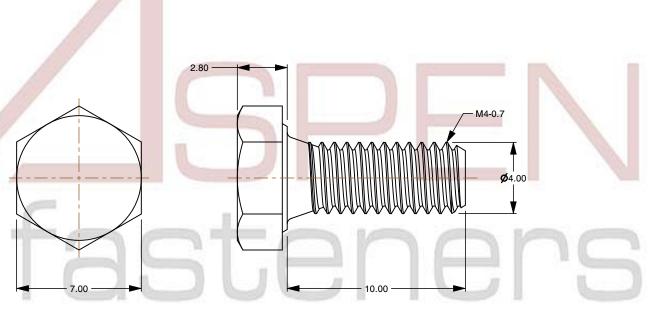

SCALE 4.714

PRODUCT NAME
M4-0.7 X 10mm DIN 933 / ISO 4017, Metric,
Hex Head Cap Screws Bolts, Full Thread,
A2 Stainless Steel

PART NUMBER: ME130-407X10

UNIT MILLIMETERS

> ISSUED 2024-01-08

SHEET 1 of 1