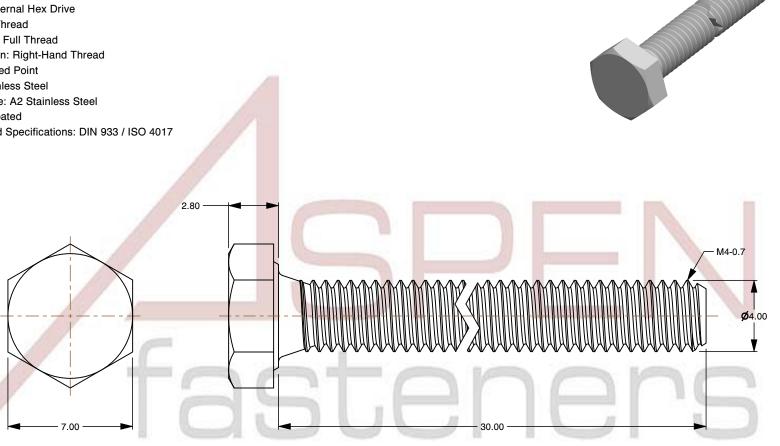

1. Category: Cap Screws

2. System of Measurement: Metric

3. Head Style: Hex Head

4. Head Style Detail: Washer Face

5. Drive Style: External Hex Drive

6. Pitch: Coarse Thread

7. Thread Length: Full Thread

8. Thread Direction: Right-Hand Thread

9. Point: Chamfered Point 10. Material: Stainless Steel

11. Material Grade: A2 Stainless Steel

12. Coating: Uncoated

13. Standards and Specifications: DIN 933 / ISO 4017

This file and any associated information and specifications are provided for reference and evaluation purposes only and is subject to change without notice. Aspen Fasteners Inc. makes

SCALE 4.714

PRODUCT NAME M4-0.7 X 30mm DIN 933 / ISO 4017, Metric, Hex Head Cap Screws Bolts, Full Thread, A2 Stainless Steel

PART NUMBER: ME130-407X30

UNIT MILLIMETERS

> ISSUED 2024-01-08

SHEET 1 of 1