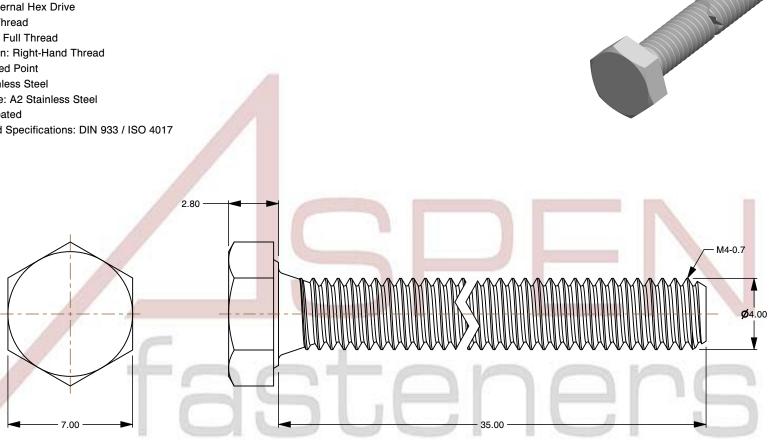

1. Category: Cap Screws

2. System of Measurement: Metric

3. Head Style: Hex Head

4. Head Style Detail: Washer Face

5. Drive Style: External Hex Drive

6. Pitch: Coarse Thread

7. Thread Length: Full Thread

8. Thread Direction: Right-Hand Thread

9. Point: Chamfered Point 10. Material: Stainless Steel

11. Material Grade: A2 Stainless Steel

12. Coating: Uncoated

13. Standards and Specifications: DIN 933 / ISO 4017

This file and any associated information and specifications are provided for reference and evaluation purposes only and is subject to change without notice. Aspen Fasteners Inc. makes

SCALE 4.714

PRODUCT NAME M4-0.7 X 35mm DIN 933 / ISO 4017, Metric, Hex Head Cap Screws Bolts, Full Thread, A2 Stainless Steel

PART NUMBER: ME130-407X35

UNIT MILLIMETERS

> ISSUED 2024-01-08

SHEET 1 of 1

www.aspenfasteners.com