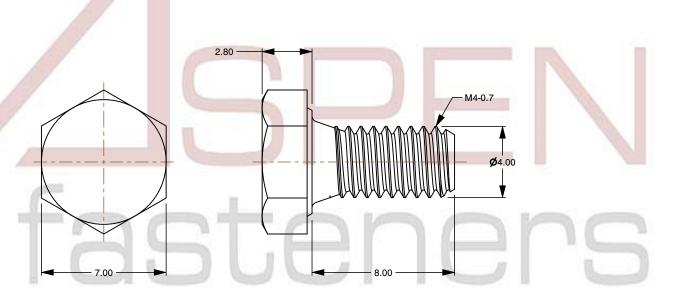

## Notes:

1. Category: Cap Screws

2. System of Measurement: Metric

3. Head Style: Hex Head

4. Head Style Detail: Washer Face

5. Drive Style: External Hex Drive

6. Pitch: Coarse Thread

7. Thread Length: Full Thread

8. Thread Direction: Right-Hand Thread

9. Point: Chamfered Point

10. Material: Stainless Steel

11. Material Grade: A2 Stainless Steel

12. Coating: Uncoated

13. Standards and Specifications: DIN 933 / ISO 4017

SCALE 4.714

PRODUCT NAME
M4-0.7 X 8mm DIN 933 / ISO 4017, Metric,
Hex Head Cap Screws Bolts, Full Thread,
A2 Stainless Steel

PART NUMBER: ME130-407X8

UNIT MILLIMETERS

> ISSUED 2024-01-08

SHEET 1 of 1