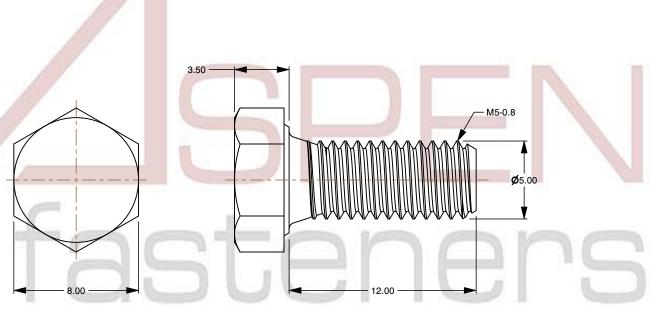

## Notes:

1. Category: Cap Screws

2. System of Measurement: Metric

3. Head Style: Hex Head

4. Head Style Detail: Washer Face

5. Drive Style: External Hex Drive

6. Pitch: Coarse Thread

7. Thread Length: Full Thread

8. Thread Direction: Right-Hand Thread

9. Point: Chamfered Point

10. Material: Stainless Steel

11. Material Grade: A2 Stainless Steel

12. Coating: Uncoated

13. Standards and Specifications: DIN 933 / ISO 4017

SCALE 4.124 PART NUMBER: ME130-508X12

PRODUCT NAME

Hex Head Cap Screws Bolts, Full Thread,

A2 Stainless Steel

M5-0.8 X 12mm DIN 933 / ISO 4017, Metric,

UNIT MILLIMETERS

> ISSUED 2024-01-08

SHEET 1 of 1