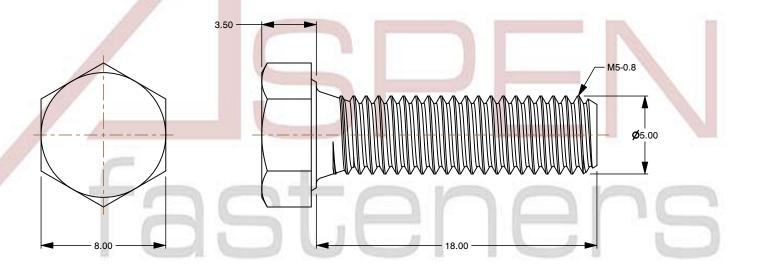

1. Category: Cap Screws

2. System of Measurement: Metric

3. Head Style: Hex Head

4. Head Style Detail: Washer Face

5. Drive Style: External Hex Drive

6. Pitch: Coarse Thread

7. Thread Length: Full Thread

8. Thread Direction: Right-Hand Thread

9. Point: Chamfered Point

10. Material: Stainless Steel

11. Material Grade: A2 Stainless Steel

12. Coating: Uncoated

13. Standards and Specifications: DIN 933 / ISO 4017

This file and any associated information and specifications are provided for reference and evaluation purposes only and is subject to change without notice. Aspen Fasteners Inc. makes

SCALE 4.124

PRODUCT NAME
M5-0.8 X 18mm DIN 933 / ISO 4017, Metric,
Hex Head Cap Screws Bolts, Full Thread,
A2 Stainless Steel

PART NUMBER: ME130-508X18

UNIT MILLIMETERS

> ISSUED 2024-01-08

SHEET 1 of 1