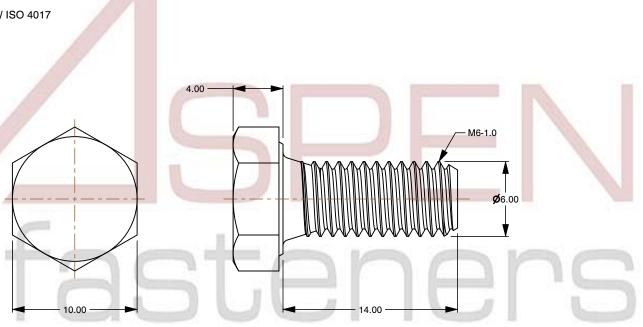

## Notes:

1. Category: Cap Screws

2. System of Measurement: Metric

3. Head Style: Hex Head

4. Head Style Detail: Washer Face

5. Drive Style: External Hex Drive

6. Pitch: Coarse Thread

7. Thread Length: Full Thread

8. Thread Direction: Right-Hand Thread

9. Point: Chamfered Point

10. Material: Stainless Steel

11. Material Grade: A2 Stainless Steel

12. Coating: Uncoated

13. Standards and Specifications: DIN 933 / ISO 4017

SCALE 3.300

PRODUCT NAME
M6-1.0 X 14mm DIN 933 / ISO 4017, Metric,
Hex Head Cap Screws Bolts, Full Thread,
A2 Stainless Steel

PART NUMBER: ME130-610X14

UNIT MILLIMETERS

> ISSUED 2024-01-08

SHEET 1 of 1