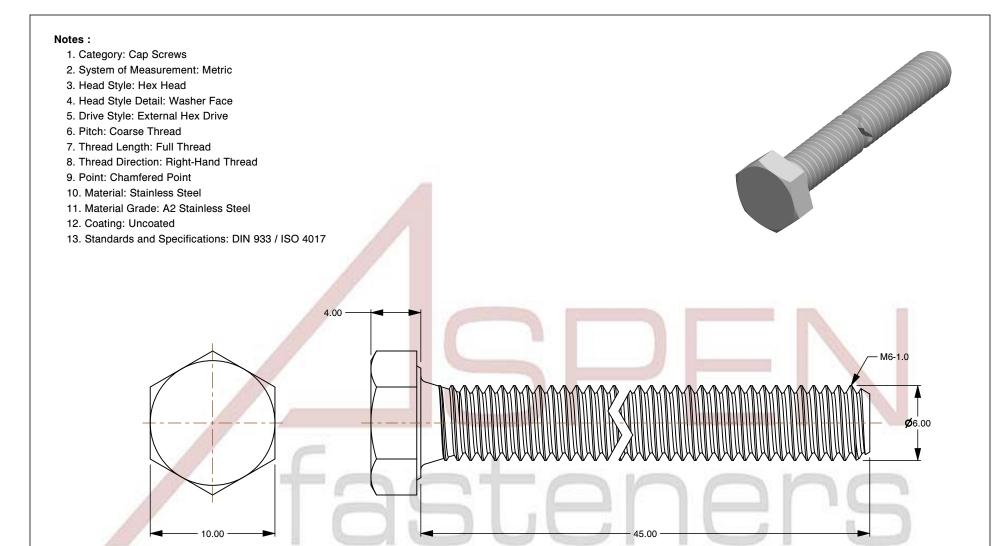

SCALE 3.300

M6-1.0 X 45mm DIN 933 / ISO 4017, Metric, Hex Head Cap Screws Bolts, Full Thread, A2 Stainless Steel

PRODUCT NAME

PART NUMBER: ME130-610X45

UNIT MILLIMETERS

> ISSUED 2024-01-08

SHEET 1 of 1