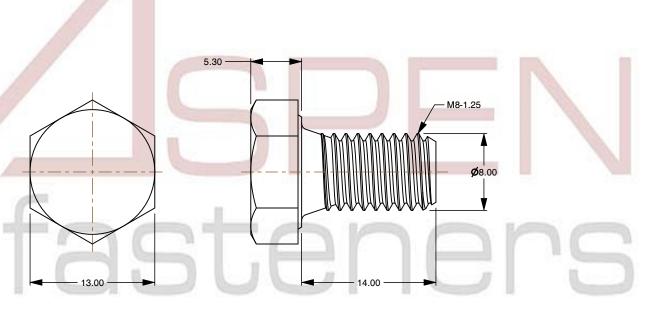

## Notes:

1. Category: Cap Screws

2. System of Measurement: Metric

3. Head Style: Hex Head

4. Head Style Detail: Washer Face

5. Drive Style: External Hex Drive

6. Pitch: Coarse Thread

7. Thread Length: Full Thread

8. Thread Direction: Right-Hand Thread

9. Point: Chamfered Point

10. Material: Stainless Steel

11. Material Grade: A2 Stainless Steel

12. Coating: Uncoated

13. Standards and Specifications: DIN 933 / ISO 4017

SCALE 2.538

PRODUCT NAME

M8-1.25 X 14mm DIN 933 / ISO 4017, Metric,
Hex Head Cap Screws Bolts, Full Thread,
A2 Stainless Steel

PART NUMBER: ME130-8125X14

UNIT MILLIMETERS

> ISSUED 2024-01-08

SHEET 1 of 1