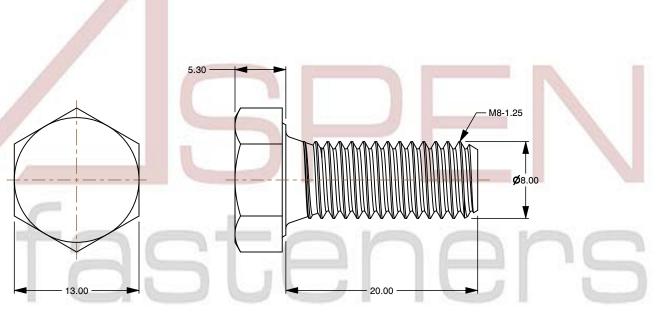

## Notes:

1. Category: Cap Screws

2. System of Measurement: Metric

3. Head Style: Hex Head

4. Head Style Detail: Washer Face

5. Drive Style: External Hex Drive

6. Pitch: Coarse Thread

7. Thread Length: Full Thread

8. Thread Direction: Right-Hand Thread

9. Point: Chamfered Point

10. Material: Stainless Steel

11. Material Grade: A2 Stainless Steel

12. Coating: Uncoated

13. Standards and Specifications: DIN 933 / ISO 4017

SCALE 2.538

PRODUCT NAME

M8-1.25 X 20mm DIN 933 / ISO 4017, Metric,
Hex Head Cap Screws Bolts, Full Thread,
A2 Stainless Steel

PART NUMBER: ME130-8125X20

UNIT MILLIMETERS

> ISSUED 2024-01-08

SHEET 1 of 1