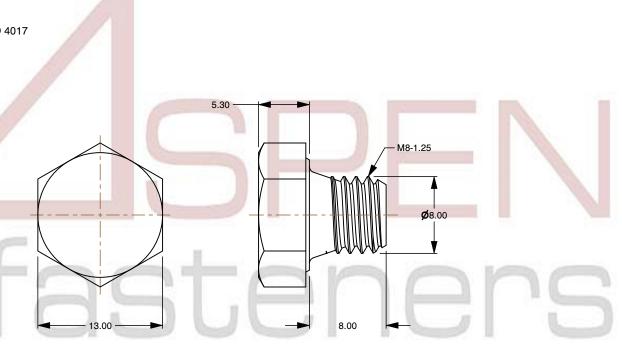

## Notes:

1. Category: Cap Screws

2. System of Measurement: Metric

3. Head Style: Hex Head

4. Head Style Detail: Washer Face

5. Drive Style: External Hex Drive

6. Pitch: Coarse Thread

7. Thread Length: Full Thread

8. Thread Direction: Right-Hand Thread

9. Point: Chamfered Point

10. Material: Stainless Steel

11. Material Grade: A2 Stainless Steel

12. Coating: Uncoated

13. Standards and Specifications: DIN 933 / ISO 4017

SCALE 2.538 PART NUMBER: ME130-8125X8

PRODUCT NAME

Hex Head Cap Screws Bolts, Full Thread,

A2 Stainless Steel

M8-1.25 X 8mm DIN 933 / ISO 4017, Metric,

UNIT MILLIMETERS

ISSUED 2024-01-08

SHEET 1 of 1