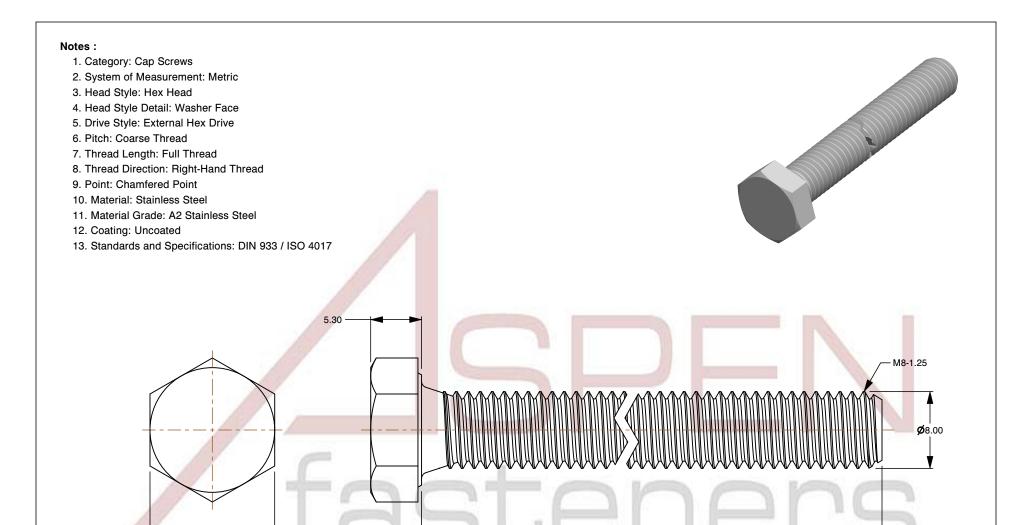

SCALE 2.538

PRODUCT NAME M8-1.25 X 90mm DIN 933 / ISO 4017, Metric, Hex Head Cap Screws Bolts, Full Thread,

A2 Stainless Steel

PART NUMBER: ME130-8125X90

UNIT MILLIMETERS

> ISSUED 2024-01-08

SHEET 1 of 1