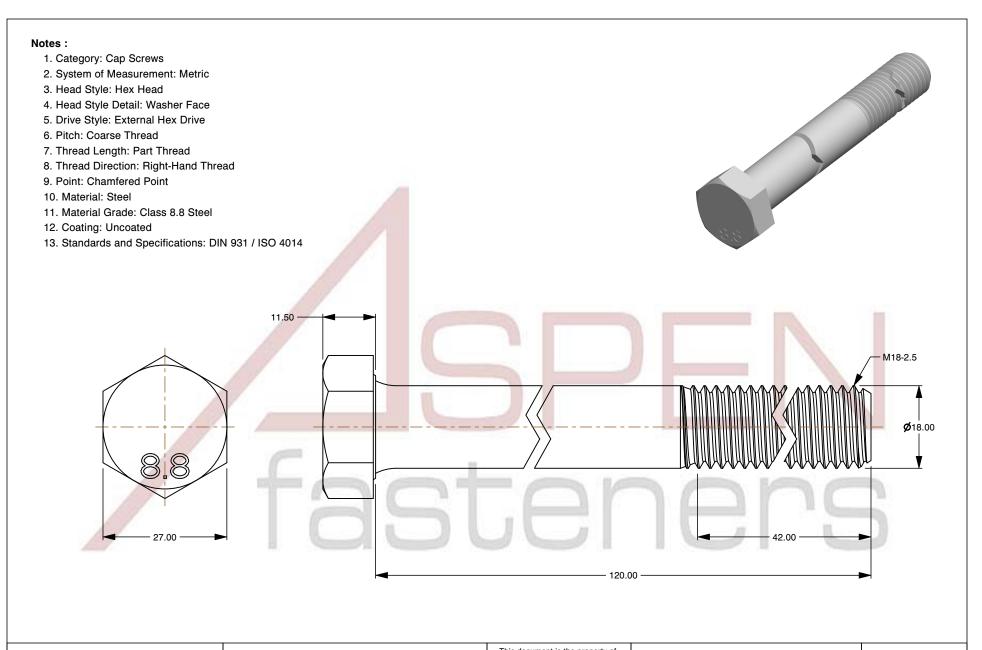

SCALE 1.214

M18-2.5 X 120mm DIN 931 / ISO 4014, Metric, Hex Head Cap Screws Bolts, Part Thread, Class 8.8 Steel, Plain

PRODUCT NAME

PART NUMBER: ME165-1825X120

UNIT MILLIMETERS

> ISSUED 2024-01-08

SHEET 1 of 1