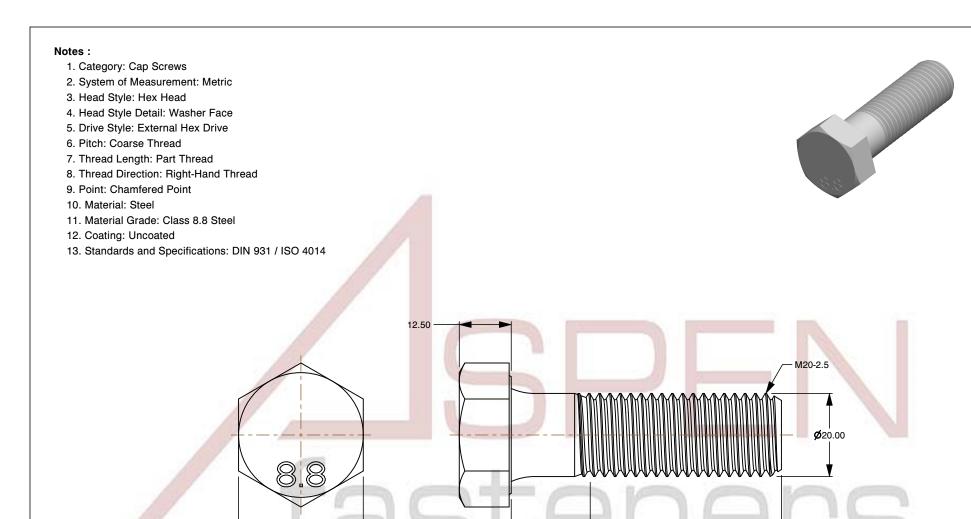

SCALE 1.100

65.00

M20-2.5 X 65mm DIN 931 / ISO 4014, Metric, Hex Head Cap Screws Bolts, Part Thread, Class 8.8 Steel, Plain

PRODUCT NAME

PART NUMBER: ME165-2025X65

UNIT MILLIMETERS

> ISSUED 2024-01-08

SHEET 1 of 1