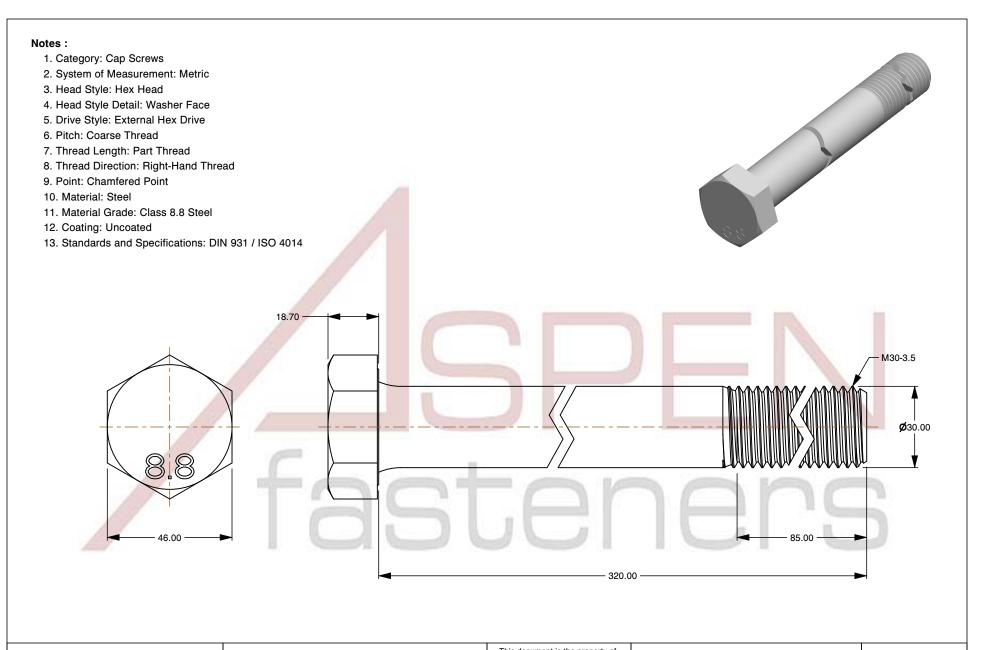

SCALE 0.717

PRODUCT NAME M30-3.5 X 320mm DIN 931 / ISO 4014, Metric, Hex Head Cap Screws Bolts, Part Thread,

Class 8.8 Steel, Plain

PART NUMBER: ME165-3035X320

UNIT MILLIMETERS

> ISSUED 2024-01-08

SHEET 1 of 1