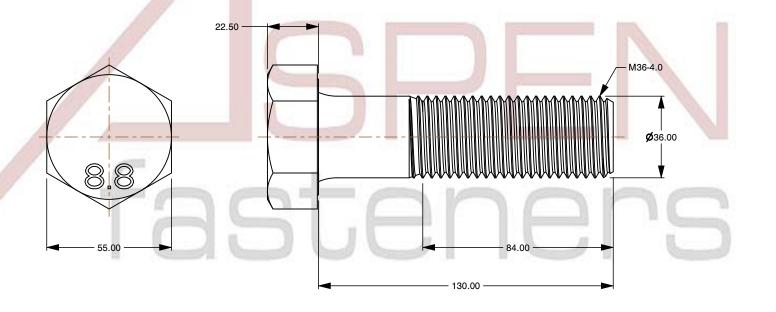

1. Category: Cap Screws

2. System of Measurement: Metric

3. Head Style: Hex Head

4. Head Style Detail: Washer Face

5. Drive Style: External Hex Drive

6. Pitch: Coarse Thread

7. Thread Length: Part Thread

8. Thread Direction: Right-Hand Thread

9. Point: Chamfered Point

10. Material: Steel

11. Material Grade: Class 8.8 Steel

12. Coating: Uncoated

13. Standards and Specifications: DIN 931 / ISO 4014

This file and any associated information and specifications are provided for reference and evaluation purposes only and is subject to change without notice. Aspen Fasteners Inc. makes

SCALE 0.600

PRODUCT NAME
M36-4.0 X 130mm DIN 931 / ISO 4014, Metric,
Hex Head Cap Screws Bolts, Part Thread,
Class 8.8 Steel, Plain

PART NUMBER: ME165-3640X130

UNIT MILLIMETERS

> ISSUED 2024-01-08

SHEET 1 of 1