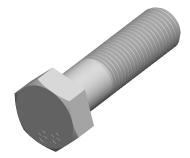

1. Category: Cap Screws

2. System of Measurement: Metric

3. Head Style: Hex Head

4. Head Style Detail: Washer Face

5. Drive Style: External Hex Drive

6. Pitch: Coarse Thread

7. Thread Length: Part Thread

8. Thread Direction: Right-Hand Thread

9. Point: Chamfered Point

10. Material: Steel

11. Material Grade: Class 8.8 Steel

12. Coating: Uncoated

13. Standards and Specifications: DIN 931 / ISO 4014

This file and any associated information and specifications are provided for reference and evaluation purposes only and is subject to change without notice. Aspen Fasteners Inc. makes

SCALE 0.600

PRODUCT NAME
M36-4.0 X 130mm DIN 931 / ISO 4014, Metric,
Hex Head Cap Screws Bolts, Part Thread,
Class 8.8 Steel, Plain

PART NUMBER: ME165-3640X130

UNIT MILLIMETERS

> ISSUED 2024-01-08

SHEET 1 of 1