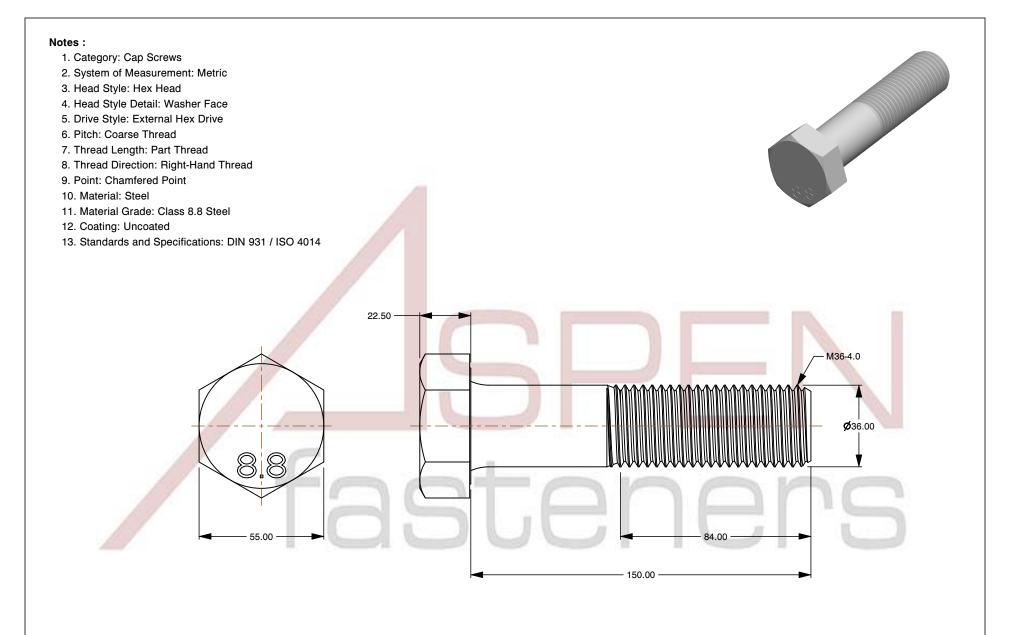

SCALE 0.600

ot be ared the n of M36-4.0 X 150mm DIN 931 / ISO 4014, Metric, Hex Head Cap Screws Bolts, Part Thread, Class 8.8 Steel, Plain

PART NUMBER: ME165-3640X150

PRODUCT NAME

UNIT MILLIMETERS

> ISSUED 2024-01-08