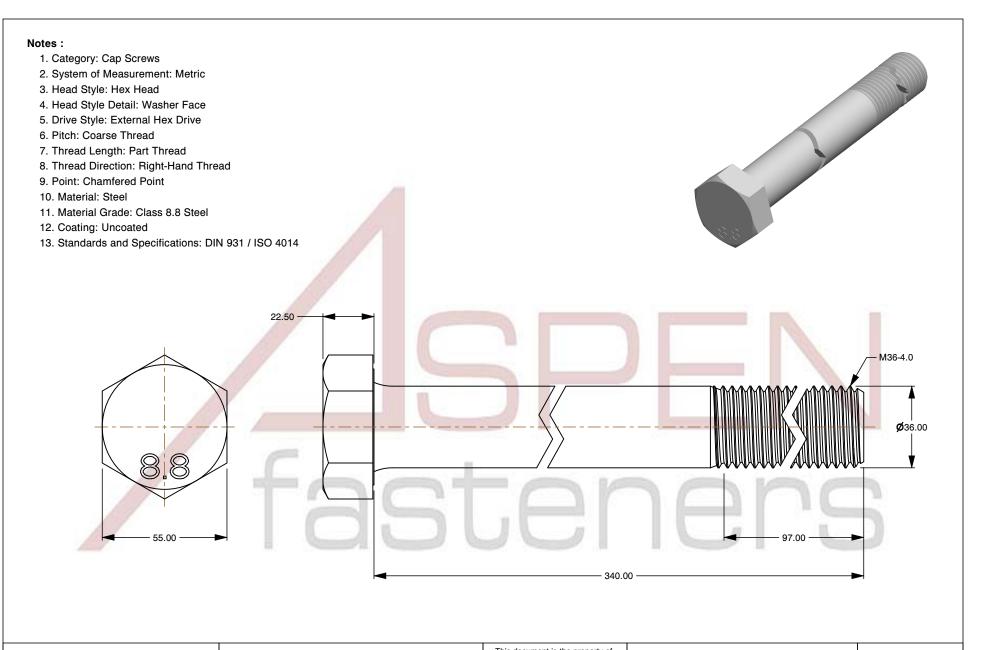

SCALE 0.600

M36-4.0 X 340mm DIN 931 / ISO 4014, Metric, Hex Head Cap Screws Bolts, Part Thread, Class 8.8 Steel, Plain

PRODUCT NAME

PART NUMBER: ME165-3640X340

UNIT MILLIMETERS

> ISSUED 2024-01-08

SHEET 1 of 1