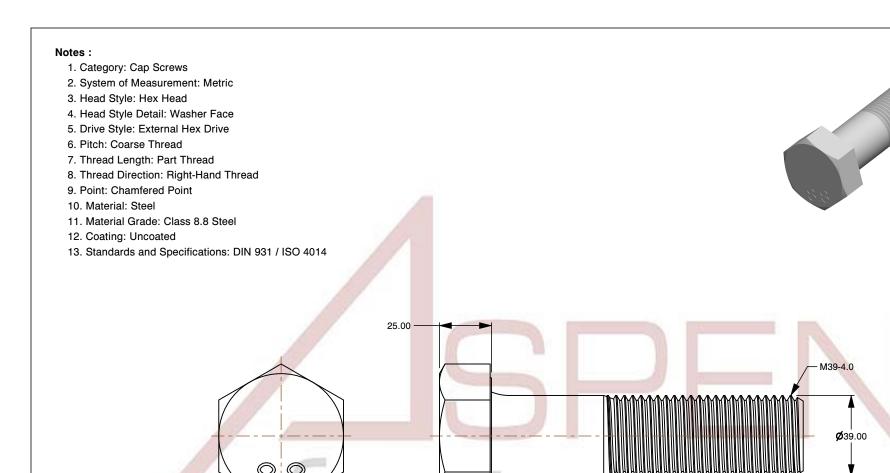

150.00

SCALE 0.550

PRODUCT NAME
M39-4.0 X 150mm DIN 931 / ISO 4014, Metric,
Hex Head Cap Screws Bolts, Part Thread,
Class 8.8 Steel, Plain

PART NUMBER: ME165-3940X150

UNIT MILLIMETERS

> ISSUED 2024-01-08

SHEET 1 of 1