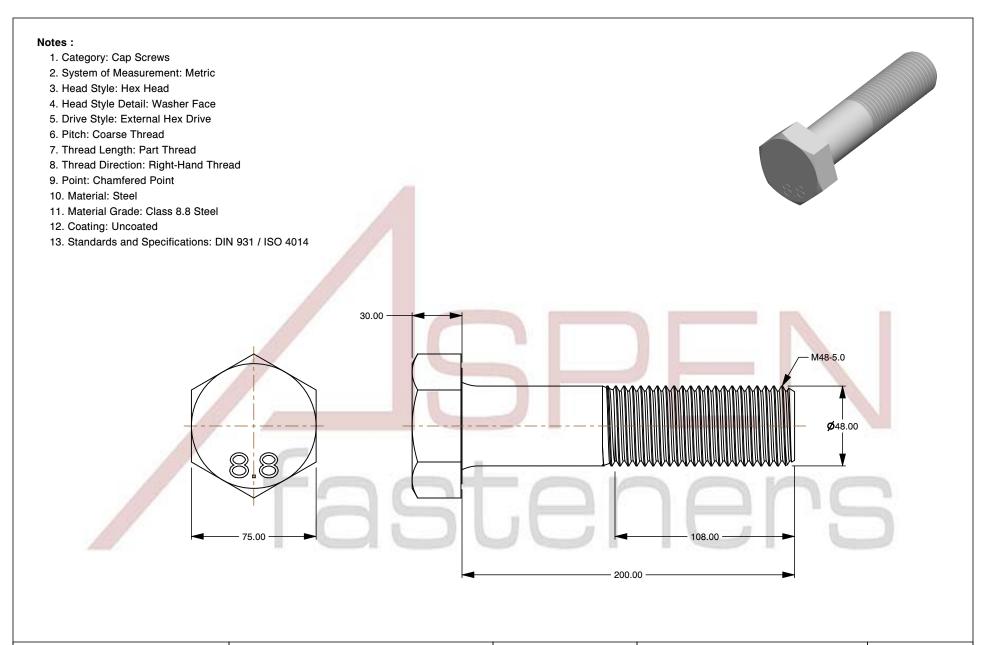

SCALE 0.440

M48-5.0 X 200mm DIN 931 / ISO 4014, Metric, Hex Head Cap Screws Bolts, Part Thread, Class 8.8 Steel, Plain

PRODUCT NAME

PART NUMBER: ME165-4850X200

UNIT MILLIMETERS

> ISSUED 2024-01-08

SHEET 1 of 1